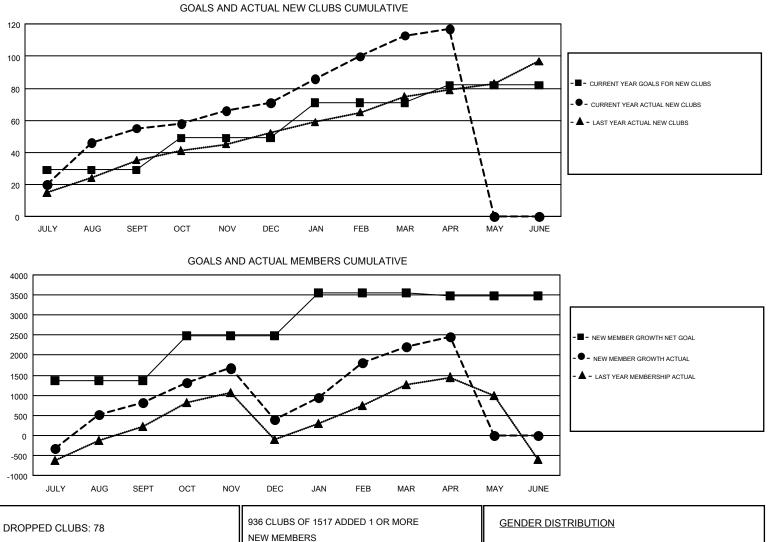

#### GMT: KAMLESH JAIN

| GMT | CA       | 6 |
|-----|----------|---|
| 0   | <u> </u> | v |

| Clubs                 |               |           |               | Members               |                                                                |                                                              |                                                    |
|-----------------------|---------------|-----------|---------------|-----------------------|----------------------------------------------------------------|--------------------------------------------------------------|----------------------------------------------------|
| RESULTS FOR 2016-2017 |               |           |               | RESULTS FOR 2016-2017 |                                                                |                                                              |                                                    |
| QUARTER               | NEW CLUB GOAL | NEW CLUBS | DROPPED CLUBS | QUARTER               | NEW MEMBER GROWTH<br>NET GOAL (not reinstated<br>or transfers) | NEW MEMBER<br>GROWTH ACTUAL (not<br>reinstated or transfers) | DROPPED<br>MEMBERS ACTUAL<br>(including transfers) |
| JULY/AUG/SEPT         | 29            | 55        | 11            | JULY/AUG/SEPT         | 1,366                                                          | 3,102                                                        | 2,293                                              |
| OCT/NOV/DEC           | 20            | 16        | 56            | OCT/NOV/DEC           | 1,107                                                          | 1,553                                                        | 1,977                                              |
| JAN/FEB/MAR           | 22            | 42        | 11            | JAN/FEB/MAR           | 1,084                                                          | 2,805                                                        | 974                                                |
| APR/MAY/JUNE          | 11            | 4         | 0             | APR/MAY/JUNE          | -82                                                            | 438                                                          | 205                                                |

| DROPPED CLUBS: 78 |       | 936 CLUBS OF 1517 ADDED 1 OR MORE            | GENDER DISTRIBUTION                |                 |        |
|-------------------|-------|----------------------------------------------|------------------------------------|-----------------|--------|
|                   |       | NEW MEMBERS                                  | MALE                               | 41,172 (71.98%) |        |
|                   |       |                                              | FEMALE                             | 16,029 (28.02%) |        |
| DROPPED MEMBERS   |       |                                              |                                    |                 |        |
| DECEASED          | 105   | CLICK HERE FOR CUMULATIVE<br>MEMBERSHIP DATA | TOTAL FAMILY UNIT MEMBERS          |                 | 25,339 |
| CLUB CANCELLED    | 1,286 |                                              | FAMILY MEMBERS PAYING HALF<br>DUES |                 |        |
| OTHER             | 4,057 |                                              |                                    |                 | 14,346 |
| TOTAL             | 5,448 |                                              | 0013                               |                 |        |
|                   |       |                                              |                                    |                 |        |